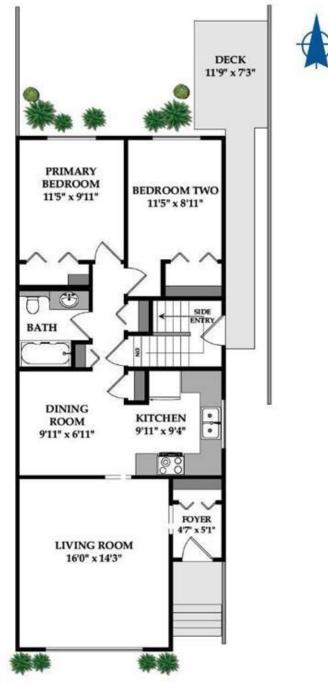

## \$419,914

4 Bedroom, 2.00 Bathroom, 940 sqft Residential on 0.07 Acres

Dover, Calgary, Alberta

112 Dovertree Place SE | Nestled On A Quiet Street In The Community Of Dover, This Semi-Detached Bungalow Home Offers 2-Bedrooms & 1-Bath On Main Floor, Plus A Developed Basement, Kitchenette, 2-Bedrooms & A 4 PCE Bathroom & Additional Living Space | Great Value Close To Downtown Calgary | Located On A Quiet Street With Easy Access To Transit, Schools, Parks, & Major Routes Like Deerfoot Trail & 17 Avenue | No Interior Photos As Tenant Occupied | Currently Rented To One Tenant As One Unit Up & Down.

## **Essential Information**

MLS® # A2218784
Price \$419,914
Bedrooms 4

Bathrooms 2.00 Full Baths 2 Square Footage 940

Acres 0.07 Year Built 1975

Type Residential

Sub-Type Semi Detached

Style Side by Side, Bungalow