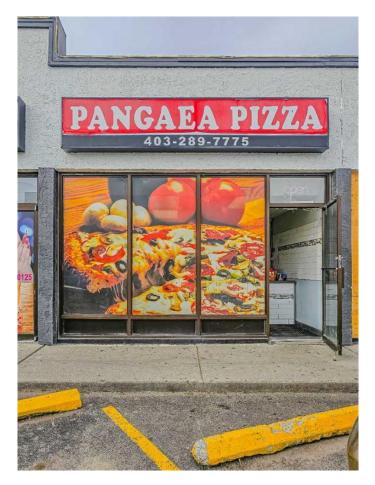

#### \$109,000

0 Bedroom, 0.00 Bathroom, Commercial on 0.00 Acres

Brentwood, Calgary, Alberta

Incredible opportunity to own owner-operated pizza business in a high-traffic NW Calgary locationâ€"right across from a school (with a longstanding lunch contract!)

Operated by same owner for 13 successful years with a large, loyal weekly bulk order client ensuring consistent income.

Recently renovated to meet updated city fire and health codes (including new fire suppression & exhaust systems) LOW RENT, No franchise fees, all equipment, trading name, and full training included.