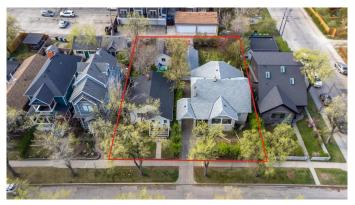

## \$1,300,000

3 Bedroom, 2.00 Bathroom, 1,160 sqft Residential on 0.15 Acres

Sunalta, Calgary, Alberta

Prime Land Assembly Opportunity in Calgary's Sought-After Inner City Neighbourhood SUNALTA â€" 11,388 SQ.FT of Total Land! For sale with MLS #A2218009 for a total of \$2,100,000.

Welcome to 1633 & 1635 13th Avenue SW â€" an exceptional opportunity to acquire two well-maintained, very liveable homes on a combined 11,388 sq ft of land, right in the heart of Calgary's vibrant Sunalta community. This rare offering presents immediate rental income potential while unlocking long-term development value under the flexible H-GO (Housing – Grade-Oriented) zoning, which has the possibility to support up to 8 three-story townhomes with legal suites. 1635 13 Avenue is a very well maintained and large bungalow. with the potential to be a killer long-term rental! The house has been recently painted and updated with fresh luxury vinyl plank! Both properties are currently occupied and in very liveable condition, offering strong holding value for investors and developers alike, while you wait to develop. The generous lot size and central location make this an ideal canvas for your next infill development. This is an extremely rare opportunity for builders and investors.

Situated on a quiet, tree-lined street, this location offers a perfect blend of peaceful residential living and unbeatable urban convenience. Just steps away, you'll find Calgary's iconic 17th Avenue â€" packed

with trendy restaurants, cafés, bars, boutique shopping, fitness studios, and grocery stores. Sunalta LRT Station is a short walk away, providing quick access to downtown and the entire CTrain network. Don't miss your chance to tap into the massive potential that these lots hold!