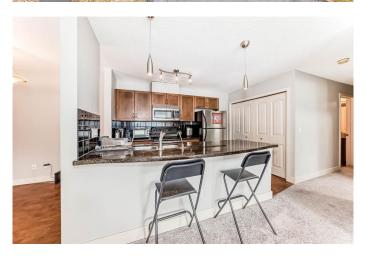

# \$334,500

2 Bedroom, 2.00 Bathroom, 1,033 sqft Residential on 0.00 Acres

Patterson, Calgary, Alberta

Bright & Spacious well appointed ground-level condo featuring 2 SPACIOUS BEDROOMS and 2 FULL BATHS with over 1000sq ft. Originally built for the 1988 Calgary Winter Olympics, this PET-FRIENDLY property offers an abundance of outdoor well cared for green spaces with walking paths to enjoy. An open concept floor plan greets you as you enter into the unit. Relax in the living room in front of a wood burning fireplace that leads through to the walk-out patio doors making entertaining guests a breeze. For those who work from home or need additional space, the window facing home office workspace is ideal. All the large windows throughout the unit allow for ample light to brighten the home. The kitchen is home to stainless steel appliances as well as a large granite island facing the living area. The adjacent closeted laundry/storage closet comes with a side by side washer/dryer. Proceed down the hall to find the primary bedroom featuring room for a King sized bed, walk-in closet and the 3pc ensuite. The second bedroom is directly opposite the additional full guest bath. This thoughtfully designed layout has abundant storage, as well as underground secured parking with the opportunity to rent an additional parking stall. Numerous property amenities can be found at the separate Recreation Clubhouse that include an indoor heated pool, hot-tub, workout facility, banquet hall (available for rent), outdoor tennis/racquet courts and scenic walking paths. This stylish and functional