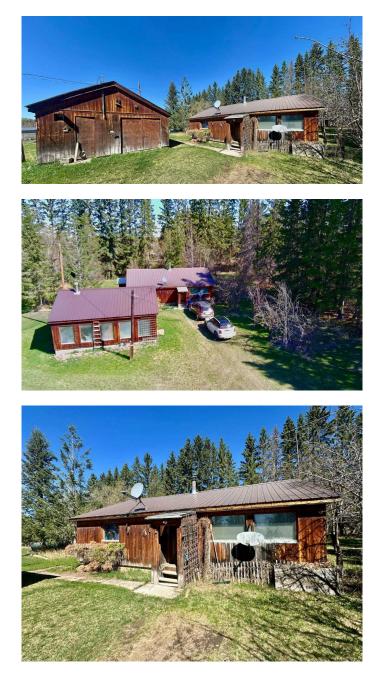

#### \$350,000

2 Bedroom, 1.00 Bathroom, 999 sqft Residential on 5.00 Acres

NONE, Rural Clearwater County, Alberta

Endless Potential on 5 Acres – A Perfect Rural Retreat.

This charming fixer-upper is full of potential and ready for your personal touch. Set on a beautiful, treed 5-acre parcel just minutes from Condor and easily accessible off Highway 11, this property is an ideal canvas for your dream lifestyle.

The existing home offers a solid foundation, featuring two bedrooms, a 4-piece bathroom, an island kitchen, and the convenience of main-level laundry. With a great concrete slab and solid structure, it's a perfect opportunity to live in the home while you build your dream houseâ€"and later convert the original into a workshop or secondary space. There's plenty of room for expansion, whether you're planning to build a garage, start a hobby farm, or keep a couple of horses. The peaceful rural setting, paired with convenient access to nearby amenities, makes this a rare find.

Built in 1976