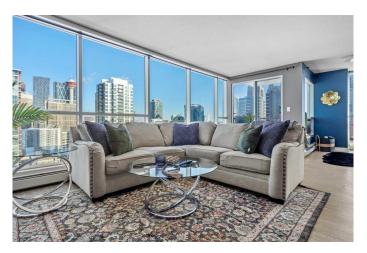

## \$459,999

2 Bedroom, 2.00 Bathroom, 1,143 sqft Residential on 0.00 Acres

Beltline, Calgary, Alberta

Stunning downtown skyline views! This ultra modern 2 bedroom 2 bathroom property features a wide open concept perfect for entertaining. Floor to ceiling windows allow full views of the beautiful downtown as well as Calgary stampede grounds. This concrete building has fantastic walkability to 4th St shops, restaurants, is a short stroll to downtown and has great access to everything your lifestyle needs. There's also titled, heated underground parking, gas BBQ hook up and AC to keep you cool in the summer, call today to view!