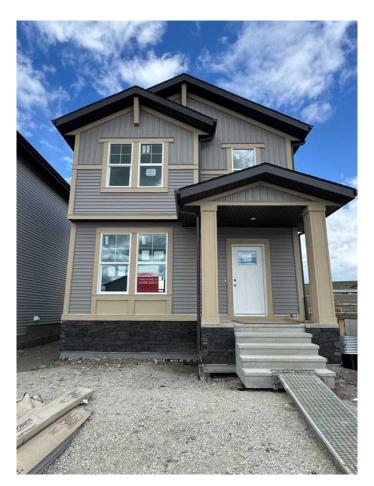

# \$589,900 - 430 Heartland Way, Cochrane

MLS® #A2217577

## \$589,900

3 Bedroom, 3.00 Bathroom, 1,508 sqft Residential on 0.08 Acres

Heartland, Cochrane, Alberta

Welcome to 430 Heartland Way in Cochrane, a bright and inviting home offering over 1,500 square feet of well-designed living space in the desirable community of Heartland. Built by Daytona Homes, this property combines comfort, flexibility, and value, perfect for first-time buyers, young families, or those looking to downsize without compromising on quality.

As you step through the front door, you're welcomed into a charming foyer that sets the tone for the home's warm and open layout. To your left, a comfortable great room offers the perfect space to relax or entertain, with natural flow into the kitchen and rear dining nook. Whether you're cooking up a weeknight dinner or gathering with friends, the open-concept design keeps everyone connected. At the back of the main floor, a two-piece bathroom and convenient storage space add practical touches that make daily living easier.

While this home does not currently include a garage, a rear parking pad is already in place, leaving room for future development to suit your needs.

Located in the growing community of Heartland, known for its beautiful views, family-friendly streets, and quick access to Cochrane's amenities, 430 Heartland Way delivers more than just a comfortable layout, it's a smart investment in a thriving neighborhood. Book your showing today and see how this home could fit your life, now and in the future.