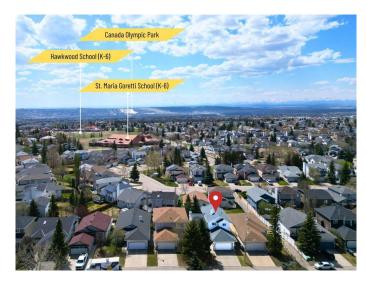

You're also just minutes from Crowfoot Crossing, offering a wide range of amenities including grocery stores, restaurants, retail shops, medical services, the CTrain station, Calgary Public Library, and Crowfoot YMCA.

Walking distance to St. Maria Goretti School (Kâ€"6) and Hawkwood School (Kâ€"6), this home checks all the boxes. Come see it for yourselfâ€"book your private showing today!

Built in 1992

Half Baths