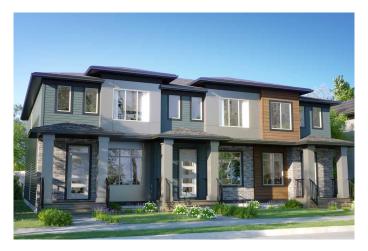

# \$514,000 - 112 Clydesdale Avenue, Cochrane

MLS® #A2217251

## \$514,000

3 Bedroom, 3.00 Bathroom, 1,521 sqft Residential on 0.06 Acres

Heartland, Cochrane, Alberta

\*\* Under Construction - Open House at Greystone showhome - 498 River Ave, Cochrane - May 16th 3-6pm, May 17th 12-3pm, May 18th 1-4pm and May 19th 12-4pm \*\* Welcome home to the Talo by Rohit Homes. This purposefully designed 1,506 sq ft unit has a spacious main floor equipped with a large kitchen, an island that seats 4 people, plus a rear entry with built-in coat hooks and a

bench. Upstairs, the space has been beautifully designed to flow between the master suite and two secondary bedrooms. The flex room and convenient laundry room separate the bedrooms for added privacy. Unfinished basement and a double detached garage at rear. Front and back landscaping included \*\*Photos are representative and the interior colors may be different\*\*