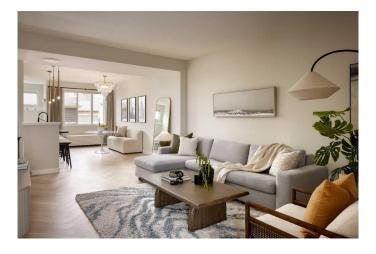

## \$514,000

3 Bedroom, 3.00 Bathroom, 1,521 sqft Residential on 0.06 Acres

Heartland, Cochrane, Alberta

\*\* Under Construction - Open House at Greystone showhome - 498 River Ave, Cochrane - May 16th 3-6pm, May 17th 12-3pm, May 18th 1-4pm and May 19th 12-4pm \*\* Welcome home to the Talo by Rohit Homes. This purposefully designed 1,506 sq ft unit has a spacious main floor equipped with a large kitchen, an island that seats 4 people, plus a rear entry with built-in coat hooks and a

bench. Upstairs, the space has been beautifully designed to flow between the master suite and two secondary bedrooms. The flex room and convenient laundry room separate the bedrooms for added privacy. Unfinished basement and a double detached garage at rear. Front and back landscaping included \*\*Photos are representative and the interior colors may be different\*\*