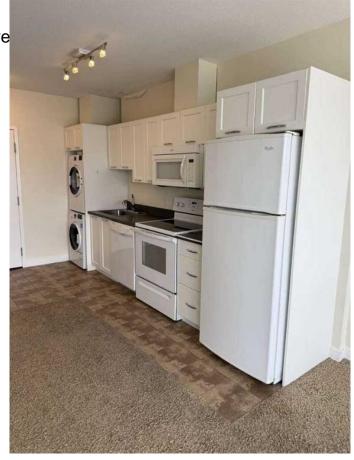

## \$296,000

1 Bedroom, 1.00 Bathroom, 437 sqft Residential on 0.00 Acres

Brentwood, Calgary, Alberta

For more information, please click Brochure button.

Stunning Mountain Views! Bright
One-Bedroom Condo on the 8th Floor.
Welcome to this beautifully situated
one-bedroom condo offering breathtaking
views of the mountains from the 8th floor. This
bright and well-maintained unit features an
open layout with large windows that flood the
space with natural light and showcase the
scenic backdrop. Enjoy the peace and privacy
of being up high, while still being close to all
the amenities you need. A perfect opportunity
for first-time buyers, investors, or those looking
to downsize with style. Don't miss out on
this rare view-facing unit!

Appliances Dishwasher, Microwave,

Washer/Dryer, Window Cove

Heating Forced Air, Natural Gas

Cooling Central Air