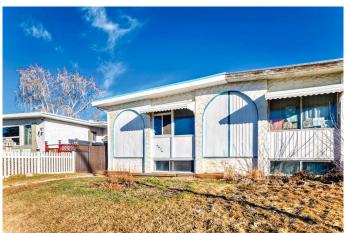

# \$399,900

6 Bedroom, 2.00 Bathroom, 981 sqft Residential on 0.08 Acres

Dover, Calgary, Alberta

Welcome to this BRIGHT AND SPACIOUS bi-level styled duplex in the Dover community. Recent upgrades include a new roof, renovated bathrooms, a new electrical panel, newer furnace and hot water tank (2022). The main floor features 3 good-sized bedrooms, a 4-piece bath, a huge and bright living room, and a kitchen with an eating area. A SEPARATE ENTRANCE takes you to the basement with a second kitchen, a laundry room, three additional bedrooms, and a 4-piece bathroom. A huge backyard that is fully fenced and can easily accommodate a double garage, and still have lots of room for your BBQ on a summer day. Conveniently located close to schools, parks, and other amenities. Call your favourite agent today for a showing.

Type Residential

Sub-Type Semi Detached

Style Side by Side, Bi-Level

Status Active