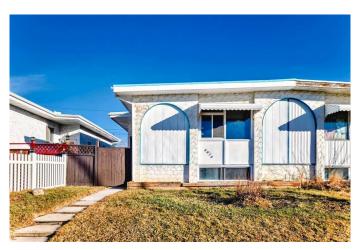

# \$399,900

6 Bedroom, 2.00 Bathroom, 981 sqft Residential on 0.08 Acres

Dover, Calgary, Alberta

Welcome to this BRIGHT AND SPACIOUS bi-level styled duplex in the Dover community. Recent upgrades include a new roof, renovated bathrooms, a new electrical panel, newer furnace and hot water tank (2022). The main floor features 3 good-sized bedrooms, a 4-piece bath, a huge and bright living room, and a kitchen with an eating area. A SEPARATE ENTRANCE takes you to the basement with a second kitchen, a laundry room, three additional bedrooms, and a 4-piece bathroom. A huge backyard that is fully fenced and can easily accommodate a double garage, and still have lots of room for your BBQ on a summer day. Conveniently located close to schools, parks, and other amenities. Call your favourite agent today for a showing.

Type Residential

Sub-Type Semi Detached

Style Side by Side, Bi-Level

Status Active