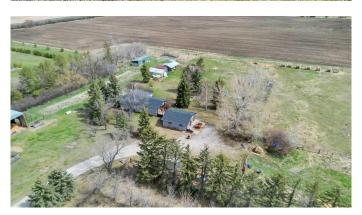

# \$1,400,000

3 Bedroom, 2.00 Bathroom, 1,098 sqft Residential on 34.50 Acres

NONE, Rural Wheatland County, Alberta

Rural charm meets opportunity on this beautifully treed and private 34.5-acre parcelâ€"just the lifestyle you've been looking for minutes from Strathmore. Whether you're dreaming of quiet country living, starting your hobby farm, or exploring future subdivision potential, this one has it all. The heart of the property is a fully renovated bungalow offering over 2000 square feet of developed living space, with a warm modern farmhouse style throughout. Featuring 2 bedrooms on the main level plus a spacious 3rd bedroom downstairs, this home is perfect for small families. You'll love the bright open layout, two full bathrooms-2nd bathroom almost completed, and a 90% finished walk-up basement that adds functionality and natural light. Extensive recent updates mean all the work is done for youâ€"windows, siding, roof, flooring, kitchen, bathrooms, and moreâ€"all with timeless finishes and attention to detail. Step outside and take in the mature trees that offer incredible privacy and a serene setting. Equestrian-ready and hobby farm friendly, the property includes a 10GPM well, new septic system, perimeter fencing, auto waterer, hay shed, numerous utility sheds. Approximately 20 acres are cultivatable with productive soil, offering potential for hay, crops, or income-generating leases. Zoned agricultural and loaded with value, this property offers long-term potential in an area known for its