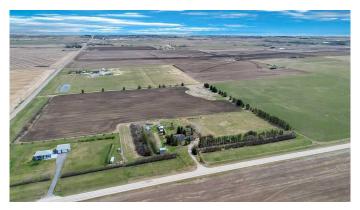

# \$1,400,000

3 Bedroom, 2.00 Bathroom, 1,098 sqft Residential on 34.50 Acres

NONE, Rural Wheatland County, Alberta

Rural charm meets opportunity on this beautifully treed and private 34.5-acre parcelâ€"just the lifestyle you've been looking for minutes from Strathmore. Whether you're dreaming of quiet country living, starting your hobby farm, or exploring future subdivision potential, this one has it all. The heart of the property is a fully renovated bungalow offering over 2000 square feet of developed living space, with a warm modern farmhouse style throughout. Featuring 2 bedrooms on the main level plus a spacious 3rd bedroom downstairs, this home is perfect for small families. You'll love the bright open layout, two full bathrooms-2nd bathroom almost completed, and a 90% finished walk-up basement that adds functionality and natural light. Extensive recent updates mean all the work is done for youâ€"windows, siding, roof, flooring, kitchen, bathrooms, and moreâ€"all with timeless finishes and attention to detail. Step outside and take in the mature trees that offer incredible privacy and a serene setting. Equestrian-ready and hobby farm friendly, the property includes a 10GPM well, new septic system, perimeter fencing, auto waterer, hay shed, numerous utility sheds. Approximately 20 acres are cultivatable with productive soil, offering potential for hay, crops, or income-generating leases. Zoned agricultural and loaded with value, this property offers long-term potential in an area known for its