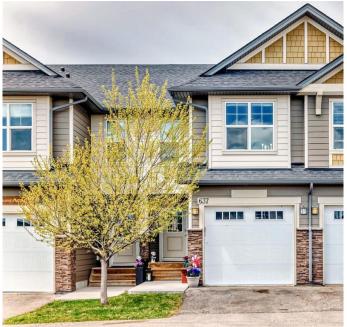

# \$499,000 - 637, 101 Sunset Drive, Cochrane

MLS® #A2215873

### \$499,000

3 Bedroom, 4.00 Bathroom, 1,496 sqft Residential on 0.04 Acres

Sunset Ridge, Cochrane, Alberta

Saturday, May 10th - Open House: 2-4pm. Discover effortless living in this bright and spacious 3-bedroom walkout townhome, ideally located in the popular Trading Post development of Sunset Ridge. Total finished area of 1931sf with 1496sf above grade. Perfectly positioned at the entrance of the community, this well-maintained home combines comfort, convenience, and unbeatable Rocky Mountain views from top to bottom.

Enjoy low-maintenance living with condo fees covering snow removal, grounds maintenance, reserve fund contributions and insurance.

Additional storage areas and a single-car garage with interior access complete the packageâ€"making cold winter mornings a whole lot cozier!