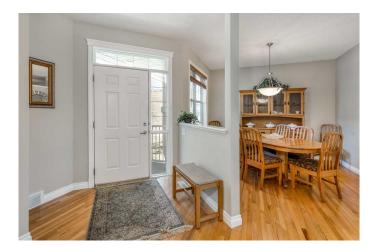

## \$660,000

2 Bedroom, 3.00 Bathroom, 1,583 sqft Residential on 0.13 Acres

GlenEagles, Cochrane, Alberta

Bright and well maintained villa in sought after Glenhaven. This spacious 2 bedroom + den property has an abundance of natural light and a neutral colour palette throughout. As you enter, enjoy a spacious and welcoming first impression with the beautiful formal dining room to greet your guests. On the opposite side of the foyer is the generously sized den with glass french doors. The oak kitchen has an abundance of storage and counter space with a corner pantry, while the raised eating bar and adjacent nook provide versatility for seating and entertaining. The living room features a gas fireplace and great views. A spacious main floor master bedroom suite can accommodate a king sized bed and large furniture. There is a walk-in closet and 5 piece ensuite bathroom. Laundry is also located on the main level in the garage entry/ mud room, while a nearby 2 piece powder room is discretely tucked away beside. The lower walkout level is fully developed and offers an incredible amount of extra living area, a bright exposure and flexible layout. The family room has a gas fireplace with a large open area that could be customized for your needs. The second bedroom has lovely views and great 4 piece bathroom beside. An excellent craft / hobby room provides room for your activities or extra storage and leads to the mechanical room behind. This home provides two relaxing outdoor spaces with both an upper level deck and lower concrete patio. Double attached garage + a large parking pad in front provides