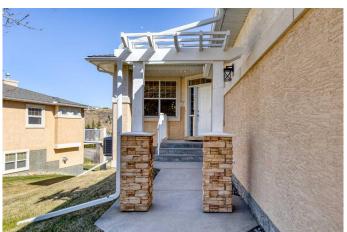

## \$660,000

2 Bedroom, 3.00 Bathroom, 1,583 sqft Residential on 0.13 Acres

GlenEagles, Cochrane, Alberta

Bright and well maintained villa in sought after Glenhaven. This spacious 2 bedroom + den property has an abundance of natural light and a neutral colour palette throughout. As you enter, enjoy a spacious and welcoming first impression with the beautiful formal dining room to greet your guests. On the opposite side of the foyer is the generously sized den with glass french doors. The oak kitchen has an abundance of storage and counter space with a corner pantry, while the raised eating bar and adjacent nook provide versatility for seating and entertaining. The living room features a gas fireplace and great views. A spacious main floor master bedroom suite can accommodate a king sized bed and large furniture. There is a walk-in closet and 5 piece ensuite bathroom. Laundry is also located on the main level in the garage entry/ mud room, while a nearby 2 piece powder room is discretely tucked away beside. The lower walkout level is fully developed and offers an incredible amount of extra living area, a bright exposure and flexible layout. The family room has a gas fireplace with a large open area that could be customized for your needs. The second bedroom has lovely views and great 4 piece bathroom beside. An excellent craft / hobby room provides room for your activities or extra storage and leads to the mechanical room behind. This home provides two relaxing outdoor spaces with both an upper level deck and lower concrete patio. Double attached garage + a large parking pad in front provides