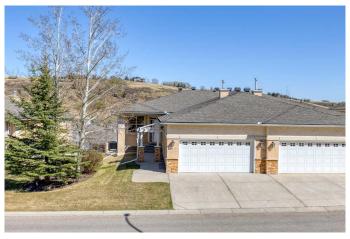

## \$660,000

2 Bedroom, 3.00 Bathroom, 1,583 sqft Residential on 0.13 Acres

GlenEagles, Cochrane, Alberta

Bright and well maintained villa in sought after Glenhaven. This spacious 2 bedroom + den property has an abundance of natural light and a neutral colour palette throughout. As you enter, enjoy a spacious and welcoming first impression with the beautiful formal dining room to greet your guests. On the opposite side of the foyer is the generously sized den with glass french doors. The oak kitchen has an abundance of storage and counter space with a corner pantry, while the raised eating bar and adjacent nook provide versatility for seating and entertaining. The living room features a gas fireplace and great views. A spacious main floor master bedroom suite can accommodate a king sized bed and large furniture. There is a walk-in closet and 5 piece ensuite bathroom. Laundry is also located on the main level in the garage entry/ mud room, while a nearby 2 piece powder room is discretely tucked away beside. The lower walkout level is fully developed and offers an incredible amount of extra living area, a bright exposure and flexible layout. The family room has a gas fireplace with a large open area that could be customized for your needs. The second bedroom has lovely views and great 4 piece bathroom beside. An excellent craft / hobby room provides room for your activities or extra storage and leads to the mechanical room behind. This home provides two relaxing outdoor spaces with both an upper level deck and lower concrete patio. Double attached garage + a large parking pad in front provides

plenty of parking. Estate sale -property is sold as is, where is. Open House Saturday, May 17 11am - 1pm.