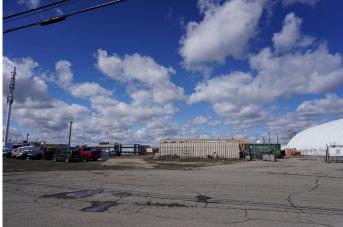

### \$3,650,000

0 Bedroom, 0.00 Bathroom, Commercial on 2.19 Acres

Meridian, Calgary, Alberta

ONCE IN A GENERATION opportunity to purchase an inner-city industrial property with sweeping views of the Calgary skyline and the beautiful Rocky Mountains! Sitting atop a ridge line, this property is an incredible redevelopment opportunity. Although the building is functional and still in use by the current owner, there is so much more that can be done with this site. And where else can you find an industrial lot with this large of a yard within a five minute drive of the downtown core? It comes with a clean Phase 1 environmental report completed in 2025, and a compliant RPR report from 2016. Priced dropped to below formal appraisal value until July 31st, 2025, to motivate buyer for quick sale!