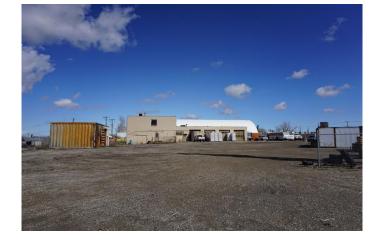

### \$3,650,000

0 Bedroom, 0.00 Bathroom, Commercial on 2.19 Acres

Meridian, Calgary, Alberta

ONCE IN A GENERATION opportunity to purchase an inner-city industrial property with sweeping views of the Calgary skyline and the beautiful Rocky Mountains! Sitting atop a ridge line, this property is an incredible redevelopment opportunity. Although the building is functional and still in use by the current owner, there is so much more that can be done with this site. And where else can you find an industrial lot with this large of a yard within a five minute drive of the downtown core? It comes with a clean Phase 1 environmental report completed in 2025, and a compliant RPR report from 2016. Priced dropped to below formal appraisal value until July 31st, 2025, to motivate buyer for quick sale!