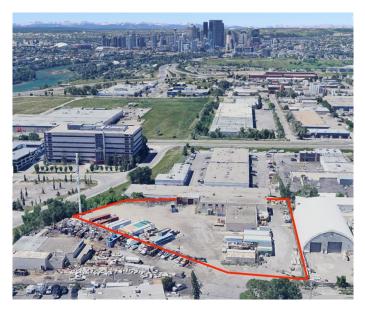

### \$3,650,000

0 Bedroom, 0.00 Bathroom, Commercial on 2.19 Acres

Meridian, Calgary, Alberta

ONCE IN A GENERATION opportunity to purchase an inner-city industrial property with sweeping views of the Calgary skyline and the beautiful Rocky Mountains! Sitting atop a ridge line, this property is an incredible redevelopment opportunity. Although the building is functional and still in use by the current owner, there is so much more that can be done with this site. And where else can you find an industrial lot with this large of a yard within a five minute drive of the downtown core? It comes with a clean Phase 1 environmental report completed in 2025, and a compliant RPR report from 2016. Priced dropped to below formal appraisal value until July 31st, 2025, to motivate buyer for quick sale!

Built in 1966