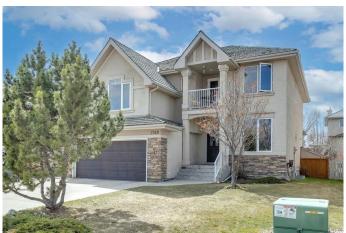

# \$999,000 - 1758 Evergreen Drive Sw, Calgary

MLS® #A2214566

### \$999,000

4 Bedroom, 4.00 Bathroom, 2,742 sqft Residential on 0.13 Acres

Evergreen, Calgary, Alberta

Located in the family friendly Evergreen Estates, this superb home offers over 3,900 sq. ft of developed living space with an abundance of natural sunlight flowing throughout and is within easy walking distance to schools, parks, and steps to Fish Creek Park. The exceptional layout and design of this home is evident when you first enter the grand foyer showcasing maple hardwood floors, and an open floor plan. A sizeable private front office with French doors separates the office from the rest of the home for the utmost privacy. Soft angles and a curved archway lead to a formal dining room that can handle special occasions or intimate dinners. There's plenty of room for more than one cook in this magnificent kitchen boasting granite counters, a plethora of maple cabinetry, corner pantry, and centre island with raised breakfast bar that overlooks a charming breakfast nook for everyday meals. Adorned in natural light is the main floor living room is anchored by a cozy gas fireplace and is an ideal spot to unwind with a good book. The main floor laundry room is located off the attached double car garage, and a discreet powder room completes the main floor. As you ascend to the second level, you'll find an expansive bonus room for additional family entertainment, charming balcony that overlooks the front street, and a loft that can ideally function as yoga/meditation space or secondary home office. The serene primary offers vaulted ceilings and leads to a 4pc ensuite with soaker tub, separate shower and