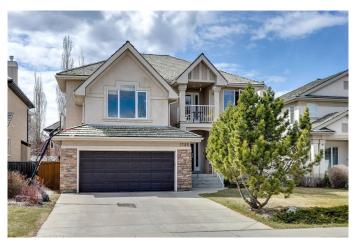

# \$999,000 - 1758 Evergreen Drive Sw, Calgary

MLS® #A2214566

### \$999,000

4 Bedroom, 4.00 Bathroom, 2,742 sqft Residential on 0.13 Acres

Evergreen, Calgary, Alberta

Located in the family friendly Evergreen Estates, this superb home offers over 3,900 sq. ft of developed living space with an abundance of natural sunlight flowing throughout and is within easy walking distance to schools, parks, and steps to Fish Creek Park. The exceptional layout and design of this home is evident when you first enter the grand foyer showcasing maple hardwood floors, and an open floor plan. A sizeable private front office with French doors separates the office from the rest of the home for the utmost privacy. Soft angles and a curved archway lead to a formal dining room that can handle special occasions or intimate dinners. There's plenty of room for more than one cook in this magnificent kitchen boasting granite counters, a plethora of maple cabinetry, corner pantry, and centre island with raised breakfast bar that overlooks a charming breakfast nook for everyday meals. Adorned in natural light is the main floor living room is anchored by a cozy gas fireplace and is an ideal spot to unwind with a good book. The main floor laundry room is located off the attached double car garage, and a discreet powder room completes the main floor. As you ascend to the second level, you'll find an expansive bonus room for additional family entertainment, charming balcony that overlooks the front street, and a loft that can ideally function as yoga/meditation space or secondary home office. The serene primary offers vaulted ceilings and leads to a 4pc ensuite with soaker tub, separate shower and