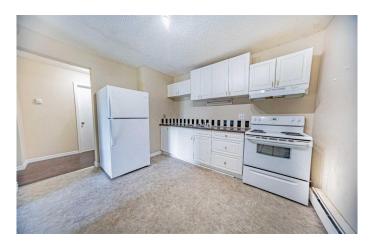

## \$68,000

1 Bedroom, 1.00 Bathroom, 594 sqft Residential on 0.00 Acres

Mount Pleasant, Camrose, Alberta

Welcome to this well-maintained 1-bedroom, 1-bathroom condo, nestled in the heart of the vibrant and centrally located Mount Pleasant neighborhood in Camrose. Whether you're looking for a prime investment property or a cozy place to call home, this condo ticks all the boxes. Features: Spacious bedroom with ample natural light. Open-concept living area that flows seamlessly into the kitchen. Private balcony perfect for enjoying your morning coffee or relaxing in the evening. Well-maintained building in a desirable and quiet location. Close proximity to local amenities, schools, University of Alberta Augustana Campus, shopping, dining, and public transportation. This unit offers an incredible opportunity for those seeking a hassle-free, move-in-ready space. It's ideal for investors looking for solid rental potential or first-time buyers wanting a great spot in a well-established area. Don't miss out on this gem in Mount Pleasant!

## Interior

Interior Features Storage

Appliances Electric Stove, Range Hood, Refrigerator

Heating Baseboard

Cooling None