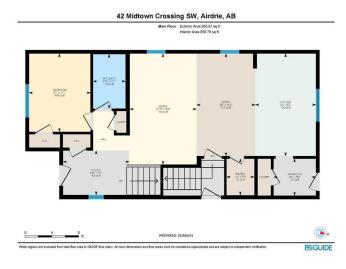

## \$649,999

6 Bedroom, 4.00 Bathroom, 1,779 sqft Residential on 0.07 Acres

Midtown, Airdrie, Alberta

Welcome to the beautiful House in Midtown, Airdrie. The House has a total of six bedrooms and four Bathrooms. When you enter the home, you will see a Beautiful kitchen, a Living room, a bedroom, and a full bath. The basement is fully developed with two bedrooms, a full bath, a bar, and a rec room.. Side Entrance to the basement is a plus. The upper Level has a Primary bedroom with an attached bathroom.. The upper level has two more good-sized bedrooms and a full bathroom. The beautiful kitchen has quartz countertops: a pantry, a built-in microwave, and A good-sized Concrete pad at the back for your vehicle parking.. The lot's Frontage and size are approximate. The size will be corrected after the surveyor provides the RPR.

#### **Essential Information**

MLS® # A2213027 Price \$649,999

Bedrooms 6

Bathrooms 4.00

Full Baths 4

Square Footage 1,779

Acres 0.07

Year Built 2022

## Interior

Interior Features Bar, High Ceilings, Walk-In Closet(s)

Appliances Electric Range, Microwave, Refrigerator, Washer/Dryer, Window

Coverings

Heating Forced Air, Natural Gas

Cooling None
Has Basement Yes