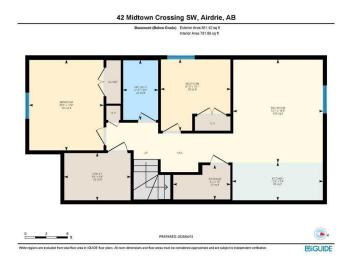

## \$649,999

6 Bedroom, 4.00 Bathroom, 1,779 sqft Residential on 0.07 Acres

Midtown, Airdrie, Alberta

Welcome to the beautiful House in Midtown, Airdrie. The House has a total of six bedrooms and four Bathrooms. When you enter the home, you will see a Beautiful kitchen, a Living room, a bedroom, and a full bath. The basement is fully developed with two bedrooms, a full bath, a bar, and a rec room.. Side Entrance to the basement is a plus. The upper Level has a Primary bedroom with an attached bathroom.. The upper level has two more good-sized bedrooms and a full bathroom. The beautiful kitchen has quartz countertops: a pantry, a built-in microwave, and A good-sized Concrete pad at the back for your vehicle parking.. The lot's Frontage and size are approximate. The size will be corrected after the surveyor provides the RPR.

## Interior

Interior Features Bar, High Ceilings, Walk-In Closet(s)

Appliances Electric Range, Microwave, Refrigerator, Washer/Dryer, Window

Coverings

Heating Forced Air, Natural Gas

Cooling None
Has Basement Yes

Basement Finished, Full