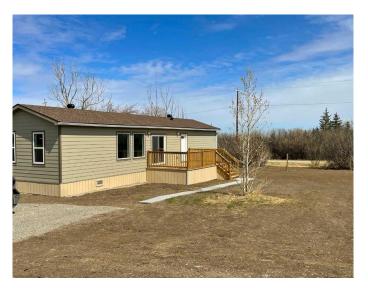

#### \$369,000

2 Bedroom, 1.00 Bathroom, 960 sqft Residential on 0.31 Acres

NONE, Parkland, Alberta

**REDUCED!! GREAT NEW PRICE!! Affordable** beautiful, new manufactured home on a generous size lot. This RTM (Ready to Move) home is 960 sq ft and is located in Parkland. The Property has an engineered steel pile foundation, with plywood sheeting underneath. High quality construction with All Weather Windows, 2X6 construction, extremely well insulated with R-40, 25year asphalt shingles, upgraded Cal XL wood composite siding, upgraded luxury vinyl plank flooring, air exchange system, all drywall inside with smooth ceilings, treated wood decks and railings. The home is light and bright with neutral colors through out. The main living area is open concept with patio doors leading out to a treated wood deck. The bedrooms are at either end of the home. Laundry is located in the spacious bathroom. Storage under the deck. The house is on a water cistern and septic holding tank. This home meets or exceeds building standards. Comes with a 10year home warranty. This lovely home is ready to move into so a quick possession is available.

## Exterior

| Exterior Features | None                                                                             |
|-------------------|----------------------------------------------------------------------------------|
| Lot Description   | Irregular Lot, Corner Lot, See Remarks                                           |
| Roof              | Asphalt Shingle                                                                  |
| Construction      | Wood Frame, Composite Siding, Manufactured Floor Joist, See Remarks, Wood Siding |
| Foundation        | Piling(s)                                                                        |