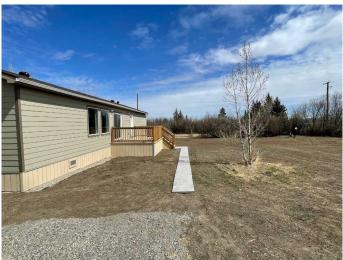

#### \$369,000

2 Bedroom, 1.00 Bathroom, 960 sqft Residential on 0.31 Acres

NONE, Parkland, Alberta

**REDUCED!! GREAT NEW PRICE!! Affordable** beautiful, new manufactured home on a generous size lot. This RTM (Ready to Move) home is 960 sq ft and is located in Parkland. The Property has an engineered steel pile foundation, with plywood sheeting underneath. High quality construction with All Weather Windows, 2X6 construction, extremely well insulated with R-40, 25year asphalt shingles, upgraded Cal XL wood composite siding, upgraded luxury vinyl plank flooring, air exchange system, all drywall inside with smooth ceilings, treated wood decks and railings. The home is light and bright with neutral colors through out. The main living area is open concept with patio doors leading out to a treated wood deck. The bedrooms are at either end of the home. Laundry is located in the spacious bathroom. Storage under the deck. The house is on a water cistern and septic holding tank. This home meets or exceeds building standards. Comes with a 10year home warranty. This lovely home is ready to move into so a quick possession is available.

## Exterior

| Exterior Features | None                                                                             |
|-------------------|----------------------------------------------------------------------------------|
| Lot Description   | Irregular Lot, Corner Lot, See Remarks                                           |
| Roof              | Asphalt Shingle                                                                  |
| Construction      | Wood Frame, Composite Siding, Manufactured Floor Joist, See Remarks, Wood Siding |
| Foundation        | Piling(s)                                                                        |