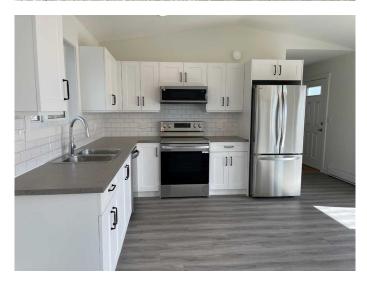

#### \$369,000

2 Bedroom, 1.00 Bathroom, 960 sqft Residential on 0.31 Acres

NONE, Parkland, Alberta

**REDUCED!! GREAT NEW PRICE!! Affordable** beautiful, new manufactured home on a generous size lot. This RTM (Ready to Move) home is 960 sq ft and is located in Parkland. The Property has an engineered steel pile foundation, with plywood sheeting underneath. High quality construction with All Weather Windows, 2X6 construction, extremely well insulated with R-40, 25year asphalt shingles, upgraded Cal XL wood composite siding, upgraded luxury vinyl plank flooring, air exchange system, all drywall inside with smooth ceilings, treated wood decks and railings. The home is light and bright with neutral colors through out. The main living area is open concept with patio doors leading out to a treated wood deck. The bedrooms are at either end of the home. Laundry is located in the spacious bathroom. Storage under the deck. The house is on a water cistern and septic holding tank. This home meets or exceeds building standards. Comes with a 10year home warranty. This lovely home is ready to move into so a quick possession is available.

#### Interior

| Interior Features | 0 (                     | <i>,,</i> ,   | rplan, Recessed<br>mal Home, No S | 0 0      |        | 0()/      |
|-------------------|-------------------------|---------------|-----------------------------------|----------|--------|-----------|
| Appliances        | Dishwasher,<br>Hood Fan | Refrigerator, | Washer/Dryer,                     | Electric | Range, | Microwave |
| Heating           | Baseboard               |               |                                   |          |        |           |
| Cooling           | None                    |               |                                   |          |        |           |
| Basement          | None                    |               |                                   |          |        |           |