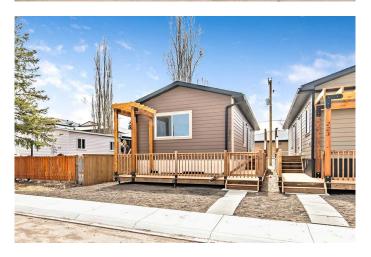

# \$359,000 - 221 1 Avenue Nw, Diamond Valley

MLS® #A2212403

# \$359,000

2 Bedroom, 1.00 Bathroom, 960 sqft Residential on 0.06 Acres

NONE, Diamond Valley, Alberta

Affordable beautiful, new manufactured home on its own lot. Enjoy narrow lot living with walking distance to most all amenities in the town. Great Location! This RTM (Ready to Move) home is 960 sq ft and has an engineered steel pile foundation, with plywood sheeting underneath. High quality construction with All Weather Windows, 2X6 construction, extremely well insulated with R-40, 25 year asphalt shingles, upgraded Cal XL wood composite siding, upgraded luxury vinyl plank flooring, air exchange system, all drywall inside with smooth ceilings. The home is light and bright with neutral colors through out. The main living area is open concept with the bedrooms at either end of the home. Laundry is located in the spacious bathroom. Storage under the outside walkway deck. This home meets or exceeds building standards. Comes with a 10 year home warranty. This lovely home is ready to move into so a quick possession is available.

# **Exterior**

Exterior Features Other

Lot Description Rectangular Lot, Back Lane, Level

Roof Asphalt Shingle

Construction Wood Frame, Composite Siding, Manufactured Floor Joist, See

Remarks

Foundation Piling(s)