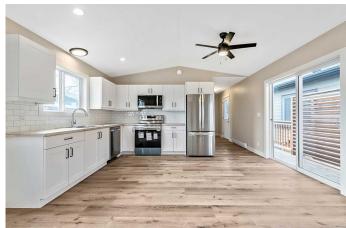

# \$359,000

2 Bedroom, 1.00 Bathroom, 960 sqft Residential on 0.06 Acres

NONE, Diamond Valley, Alberta

Affordable beautiful, new manufactured home on its own lot. Enjoy narrow lot living with walking distance to most all amenities in the town. Great Location! This RTM (Ready to Move) home is 960 sq ft and has an engineered steel pile foundation, with plywood sheeting underneath. High quality construction with All Weather Windows, 2X6 construction, extremely well insulated with R-40, 25 year asphalt shingles, upgraded Cal XL wood composite siding, upgraded luxury vinyl plank flooring, air exchange system, all drywall inside with smooth ceilings. The home is light and bright with neutral colors through out. The main living area is open concept with the bedrooms at either end of the home. Laundry is located in the spacious bathroom. Storage under the outside walkway deck. This home meets or exceeds building standards. Comes with a 10 year home warranty. This lovely home is ready to move into so a quick possession is available.

## Interior

Interior Features No Animal Home, No Smoking Home, Open Floorplan, Recessed

Lighting, Laminate Counters, Vaulted Ceiling(s)

Appliances Dishwasher, Microwave Hood Fan, Refrigerator, Electric Range,