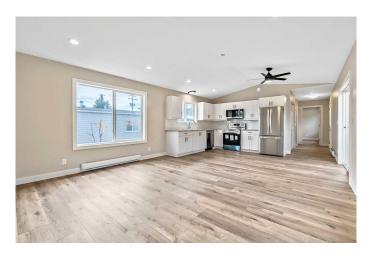

# \$359,000

2 Bedroom, 1.00 Bathroom, 960 sqft Residential on 0.06 Acres

NONE, Diamond Valley, Alberta

Affordable beautiful, new manufactured home on its own lot. Enjoy narrow lot living with walking distance to most all amenities in the town. Great Location! This RTM (Ready to Move) home is 960 sq ft and has an engineered steel pile foundation, with plywood sheeting underneath. High quality construction with All Weather Windows, 2X6 construction, extremely well insulated with R-40, 25 year asphalt shingles, upgraded Cal XL wood composite siding, upgraded luxury vinyl plank flooring, air exchange system, all drywall inside with smooth ceilings. The home is light and bright with neutral colors through out. The main living area is open concept with the bedrooms at either end of the home. Laundry is located in the spacious bathroom. Storage under the outside walkway deck. This home meets or exceeds building standards. Comes with a 10 year home warranty. This lovely home is ready to move into so a quick possession is available.

## Interior

Interior Features No Animal Home, No Smoking Home, Open Floorplan, Recessed

Lighting, Laminate Counters, Vaulted Ceiling(s)

Appliances Dishwasher, Microwave Hood Fan, Refrigerator, Electric Range,