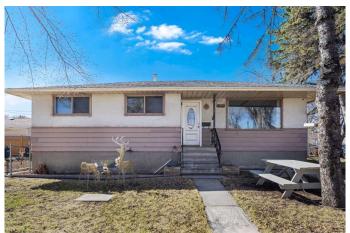

## \$599,900

4 Bedroom, 2.00 Bathroom, 1,051 sqft Residential on 0.15 Acres

Southview, Calgary, Alberta

An incredible opportunity awaits with this versatile property, situated on an M-CG zoned lotâ€"ideal for future redevelopment into townhomes or a fourplex (per City of Calgary zoning guidelines). Currently tenant-occupied, this home offers the flexibility to hold as a revenue property or move in and renovate over time to build equity. The home features solid bones and is located in a highly accessible area with excellent proximity to shopping, major thoroughfares, Bus Rapid Transit, and downtown Calgary. A double detached garage adds further value and rental potential. Whether you're an investor, developer, or savvy homebuyer, this is a rare chance to capitalize on a growing area!

## **Community Information**

Address 1902 Ash Crescent Se

Subdivision Southview
City Calgary
County Calgary

Province Alberta
Postal Code T2B1N8

Amenities

Parking Spaces 4

Parking Double Garage Detached

# of Garages 2

Interior

Interior Features See Remarks

Appliances Electric Stove, Refrigerator, Washer/Dryer

Heating Forced Air, Natural Gas

Cooling None
Has Basement Yes

Basement Full, Suite

**Exterior** 

Exterior Features None

Lot Description Back Lane, Back Yard, City Lot, Corner Lot, Rectangular Lot, See

Remarks

Roof Asphalt Shingle

Construction Stucco, Wood Frame

Foundation Poured Concrete

**Additional Information** 