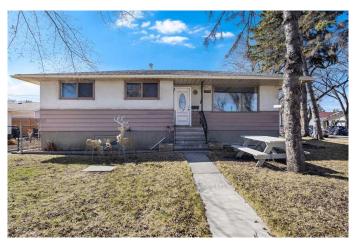

## \$599,900

4 Bedroom, 2.00 Bathroom, 1,051 sqft Residential on 0.15 Acres

Southview, Calgary, Alberta

An incredible opportunity awaits with this versatile property, situated on an M-CG zoned lotâ€"ideal for future redevelopment into townhomes or a fourplex (per City of Calgary zoning guidelines). Currently tenant-occupied, this home offers the flexibility to hold as a revenue property or move in and renovate over time to build equity. The home features solid bones and is located in a highly accessible area with excellent proximity to shopping, major thoroughfares, Bus Rapid Transit, and downtown Calgary. A double detached garage adds further value and rental potential. Whether you're an investor, developer, or savvy homebuyer, this is a rare chance to capitalize on a growing area!

## **Essential Information**

MLS® # A2210728 Price \$599,900

Bedrooms 4

Bathrooms 2.00

Full Baths 2

Square Footage 1,051 Acres 0.15 Year Built 1957

Type Residential
Sub-Type Detached
Style Bungalow

Status Active

## **Community Information**

Address 1902 Ash Crescent Se

Subdivision Southview
City Calgary
County Calgary

Province Alberta
Postal Code T2B1N8

Amenities

Parking Spaces 4

Parking Double Garage Detached