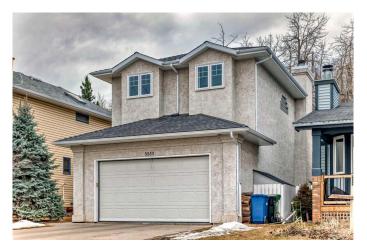

## \$870,000 - 8535 33 Avenue Nw, Calgary

MLS® #A2210060

## \$870,000

4 Bedroom, 4.00 Bathroom, 1,693 sqft Residential on 0.12 Acres

Bowness, Calgary, Alberta

This exceptional home offers a rare combination of luxury, seclusion, and convenience, making it a true gem in an ideal location. Nestled on a tranquil, heavily treed lot that backs onto a forest, this custom-built, contemporary 2-storey home provides privacy and a serene living environment right in your backyard. Spanning over 2,400 sq. ft., this non-smoking, no-pet home showcases an open-concept design with beautiful hardwood flooring and 9-foot ceilings throughout the main floor. The large foyer leads to a well-appointed office that overlooks the manicured front yard, creating a welcoming first impression. The spacious living room features an attractive granite fireplace, adding both warmth and elegance to the space. The kitchen is a true highlight, equipped with a pantry, breakfast bar, and high-end stainless steel appliances. Garden doors from the dining room lead to a massive southwest-facing deck, perfect for entertaining or enjoying peaceful moments in the hot tub while appreciating the natural beauty of the surroundings. You'll love the natural gas hook-up for your bar-b-cue or even patio heater on those chilly evenings. Upstairs, the home boasts three generously-sized bedrooms. The master suite is particularly impressive, offering a walk-in closet, a private balcony, and a deluxe ensuite with modern fixtures. Full-width picture windows in the master bedroom and throughout the home provide stunning views of the lush backyard and forest, ensuring that the