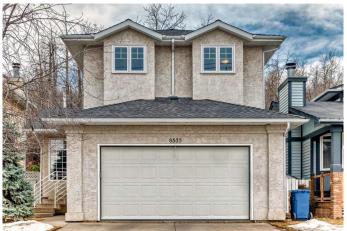

## \$870,000 - 8535 33 Avenue Nw, Calgary

MLS® #A2210060

## \$870,000

4 Bedroom, 4.00 Bathroom, 1,693 sqft Residential on 0.12 Acres

Bowness, Calgary, Alberta

This exceptional home offers a rare combination of luxury, seclusion, and convenience, making it a true gem in an ideal location. Nestled on a tranquil, heavily treed lot that backs onto a forest, this custom-built, contemporary 2-storey home provides privacy and a serene living environment right in your backyard. Spanning over 2,400 sq. ft., this non-smoking, no-pet home showcases an open-concept design with beautiful hardwood flooring and 9-foot ceilings throughout the main floor. The large foyer leads to a well-appointed office that overlooks the manicured front yard, creating a welcoming first impression. The spacious living room features an attractive granite fireplace, adding both warmth and elegance to the space. The kitchen is a true highlight, equipped with a pantry, breakfast bar, and high-end stainless steel appliances. Garden doors from the dining room lead to a massive southwest-facing deck, perfect for entertaining or enjoying peaceful moments in the hot tub while appreciating the natural beauty of the surroundings. You'll love the natural gas hook-up for your bar-b-cue or even patio heater on those chilly evenings. Upstairs, the home boasts three generously-sized bedrooms. The master suite is particularly impressive, offering a walk-in closet, a private balcony, and a deluxe ensuite with modern fixtures. Full-width picture windows in the master bedroom and throughout the home provide stunning views of the lush backyard and forest, ensuring that the