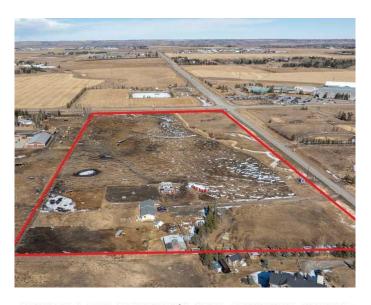

## \$3,800,000

3 Bedroom, 2.00 Bathroom, 1,399 sqft Residential on 19.21 Acres

Springbank, Rural Rocky View County, Alberta

Offering of 19.2 Acres of development land located immediately SW of Springbank High School and the Springbank Park for All Seasons. Legal title of (East ½) Subdivision 16 NE-21-24-03-05, owned by the existing family since 1960 and currently leased to a local horse operation. The current zoning designation is Residential, Rural District (R-RUR). In the Draft 2024 Springbank Area Structure Plan, this parcel of land has a future zoning as Infill Residential where future lots in the infill residential area will range between +0.8 to +1.6 ha (+2 to. +4 acres) in size, or whatever is most prevalent on adjacent lands or in the immediate area. This parcel can be serviced for water by CalAlta and the water line can be tied into at the Springbank High School hub. This has been confirmed to be within the CalAlta area for servicing. The cost to tie into this service can be discussed with CalAlta directly. The current owner attended 2024 Public Hearings for the Springbank Area Structure Plan and presented amendments to this particular parcel that they felt would enhance future development possibilities to this area and the Springbank community. A future owner may consider utilizing this parcel of land with its current land designation or may also consider working with a planning and independent consultant if they wish to apply to Rocky View County to change the land use designation, being that community and