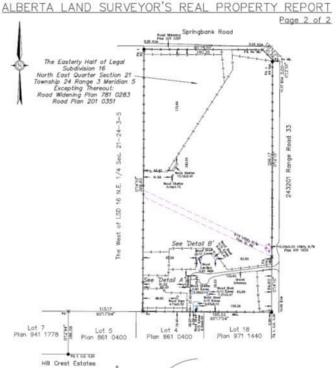

## \$3,800,000

3 Bedroom, 2.00 Bathroom, 1,399 sqft Residential on 19.21 Acres

Springbank, Rural Rocky View County, Alberta

Offering of 19.2 Acres of development land located immediately SW of Springbank High School and the Springbank Park for All Seasons. Legal title of (East ½) Subdivision 16 NE-21-24-03-05, owned by the existing family since 1960 and currently leased to a local horse operation. The current zoning designation is Residential, Rural District (R-RUR). In the Draft 2024 Springbank Area Structure Plan, this parcel of land has a future zoning as Infill Residential where future lots in the infill residential area will range between +0.8 to +1.6 ha (+2 to. +4 acres) in size, or whatever is most prevalent on adjacent lands or in the immediate area. This parcel can be serviced for water by CalAlta and the water line can be tied into at the Springbank High School hub. This has been confirmed to be within the CalAlta area for servicing. The cost to tie into this service can be discussed with CalAlta directly. The current owner attended 2024 Public Hearings for the Springbank Area Structure Plan and presented amendments to this particular parcel that they felt would enhance future development possibilities to this area and the Springbank community. A future owner may consider utilizing this parcel of land with its current land designation or may also consider working with a planning and independent consultant if they wish to apply to Rocky View County to change the land use designation, being that community and

## **Community Information**

Address 243201 Range Road 33

Subdivision Springbank

City Rural Rocky View County

County Rocky View County

Province Alberta
Postal Code T3Z 2E6