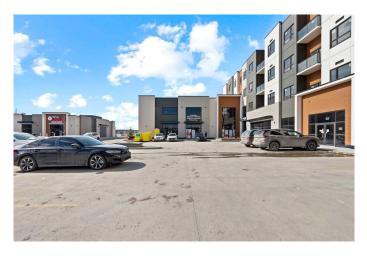

#### \$514,250

0 Bedroom, 0.00 Bathroom, Commercial on 0.00 Acres

Redstone, Calgary, Alberta

Brand new office space (1100 +/- sqft) on 2nd floor, is available for sale in Brand new shopping centre in Redstone community. Its a mixed use shopping centre with main floor commercial with anchor tenants like Dollarama and grocery store Sanjha Punjab, medical, dental pharmacy and many restaurant more and 50 plus apartments....Exclusive underground heated parking for all the owners. Very ideal for law office, accounting, real estate office, mortgage office etc.