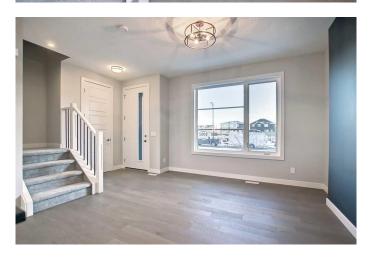

Offering a perfect blend of modern luxury and convenience, this pre-construction home is expected to be completed in just 4 - 6 months.

Step inside to discover soaring 9-foot ceilings on the main floor, creating an expansive and airy atmosphere throughout. The chef-inspired kitchen boasts pristine quartz countertops, while elegant engineered hardwood flooring flows seamlessly across the main level. Designed with both style and practicality in mind, the home features a built-in hook and shelf at the rear entry, perfect for keeping your space organized and clutter-free.

This exceptional townhouse is a must-see for those looking for a contemporary lifestyle in a welcoming community. Please note: Front elevation and interior photos are of the same model for illustration purposes only and may differ from the subject home. Actual finishes, colours, and options (such as the electric fireplace and secondary paint colours) may vary.