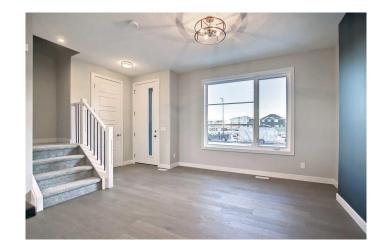

Step inside to discover soaring 9-foot ceilings on the main floor, creating an expansive and airy atmosphere throughout. The chef-inspired kitchen boasts pristine quartz countertops, while elegant engineered hardwood flooring flows seamlessly across the main level. Designed with both style and practicality in mind, the home features a built-in hook and shelf at the rear entry, perfect for keeping your space organized and clutter-free.

This exceptional townhouse is a must-see for those looking for a contemporary lifestyle in a welcoming community. Please note: Front elevation and interior photos are of the same model for illustration purposes only and may differ from the subject home. Actual finishes, colours, and options (such as the electric fireplace and secondary paint colours) may vary. Call today!