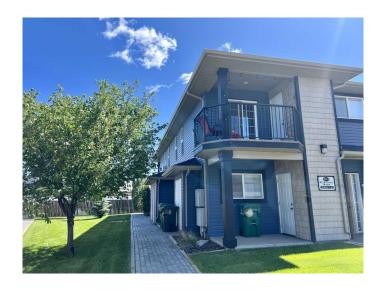

## \$255,000

2 Bedroom, 1.00 Bathroom, 958 sqft Residential on 0.23 Acres

Sunridge, Lethbridge, Alberta

Located in the fantastic community of Sundridge, this well-maintained two-bedroom condo offers comfortable living with great amenities. It includes a 12' x 24' single detached garage, plus a designated parking spot. The kitchen features sleek stainless steel appliances, while the spacious living area is filled with natural light. Step outside to the balcony, a perfect protected outdoor space for enjoying warm summer evenings. You're also within walking distance of parks, trails, and shops. Notably, a brand-new hot water tank was installed in 2024. Don't miss this one!

## **Community Information**

Address 6, 893 Mt Sundance Manor V

Subdivision Sunridge
City Lethbridge
County Lethbridge

Province Alberta
Postal Code T1J1X7

**Amenities** 

Amenities None

Parking Spaces 1

Parking Single Garage Detached

Exterior Features Balcony

Lot Description See Remarks

Roof Asphalt Shingle

Construction Vinyl Siding

Foundation See Remarks

**Additional Information** 

Date Listed March 31st, 2025

Days on Market 45