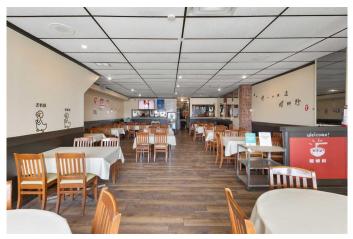

#### \$89,900

0 Bedroom, 0.00 Bathroom, Commercial on 0.00 Acres

Tuxedo Park, Calgary, Alberta

Excellent opportunity to own or operate a fully equipped restaurant at one of Calgary's busiest intersections – Centre Street & 16 Ave NE. This high-exposure location offers strong daily traffic, great visibility, and close proximity to Downtown, Chinatown, and SAIT.

The space is turnkey with all major delivery platforms activated. Ample shared parking is available behind the building via the adjacent supermarket. Continue with the well-known brand or bring your own conceptâ€"flexible options for the next owner.