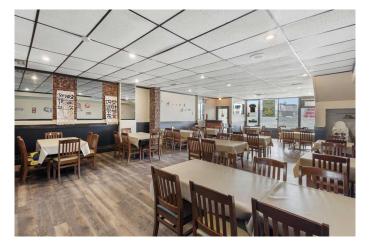

#### \$89,900

0 Bedroom, 0.00 Bathroom, Commercial on 0.00 Acres

Tuxedo Park, Calgary, Alberta

Excellent opportunity to own or operate a fully equipped restaurant at one of Calgary's busiest intersections – Centre Street & 16 Ave NE. This high-exposure location offers strong daily traffic, great visibility, and close proximity to Downtown, Chinatown, and SAIT.

The space is turnkey with all major delivery platforms activated. Ample shared parking is available behind the building via the adjacent supermarket. Continue with the well-known brand or bring your own conceptâ€"flexible options for the next owner.