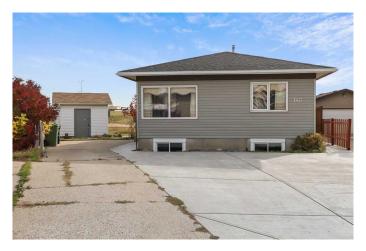

# \$550,000 - 140 Aberfoyle Close Ne, Calgary

MLS® #A2204208

#### \$550,000

5 Bedroom, 2.00 Bathroom, 961 sqft Residential on 0.12 Acres

Abbeydale, Calgary, Alberta

**INVESTOR ALERT!** This well-maintained bungalow sits on a spacious pie lot and offers incredible income potential. With FIVE bedrooms and two bathrooms, the home features two separate living spacesâ€"one on each level. Recent updates include new siding, roof, windows, flooring, and A/C, all completed in 2022. The bright main floor has a functional layout with a tucked-away kitchen and dining area, featuring a gas stove, stylish backsplash, updated cabinetry, and plenty of cupboard space. The cozy family room has a large window, allowing for plenty of natural light, and three generously sized bedrooms with ample closet space complete the main level. The fully renovated illegal BASEMENT SUITE has all-new vinyl flooring, fresh paint, and updated trim, offering two bedrooms, a three-piece bathroom, a full kitchen, and a spacious family room. Each basement bedroom also has MASSIVE egress compliant windows! Additional features include a newer high-efficiency furnace, a newer hot water tank, a laundry room, and plenty of storage. The low-maintenance backyard boasts a beautiful deck, a fire pit area, and a storage shed, with ample parking for an RV, trailer, or up to six vehicles. Smart home features like WiFi-enabled switches add convenience. This incredible opportunity won't lastâ€"schedule your viewing today!

Built in 1981

### Exterior

| Exterior Features | None                                                       |
|-------------------|------------------------------------------------------------|
| Lot Description   | Back Yard, Irregular Lot, Landscaped, No Neighbours Behind |
| Roof              | Asphalt Shingle                                            |
| Construction      | Wood Frame                                                 |