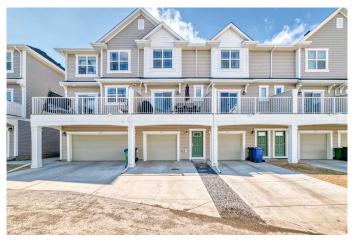

# \$475,000 - 436 Copperstone Manor Se, Calgary

MLS® #A2203813

## \$475,000

2 Bedroom, 3.00 Bathroom, 1,592 sqft Residential on 0.00 Acres

Copperfield, Calgary, Alberta

WELCOME to this beautiful 2 Bedroom 2.5 Bathroom Townhome located in one of the most sought-after communities in Calgary! As you take your first steps into the home, you are greeted with the bright lighting and the luxury finishes of the property! Enter from the main door OR the ATTACHED DOUBLE GARAGE that provides easy access to the main floor of the home. Take the stairs up to the naturally lit and spacious dining area. The entire second floor consists of luxury vinyl flooring, bright walls, and modern light fixtures! Located right beside the dining room is your 2-piece half-bath that is perfect for any of your guests or family members! Walk into the beautifully designed kitchen and be amazed by the luxurious look of the granite countertops. Combined with the stainless-steel appliances and a LARGE ISLAND with enough room for the entire family and then some! The living room will amaze you with its direct access to the completely private balcony, and a spacious layout with enough room for all your furniture! The third floor consists of brand-new carpet throughout the floor! Enter into the master bedroom and be amazed by the amount of space that you have for your entire bedroom furniture set! The 4PC En-Suite Bathroom consists of a him/her double vanity, a standing shower, a wall-to-wall mirror, and modern finishes and lighting! Access to your walk-in closet is right through the en-suite bathroom to ensure for complete privacy of your personal belongings!

#### **Amenities**

Amenities None

Parking Spaces 3

Parking Double Garage Attached

# of Garages 2

#### **Exterior**

Exterior Features Balcony
Lot Description City Lot

Roof Asphalt Shingle

Construction Wood Frame

Foundation Poured Concrete