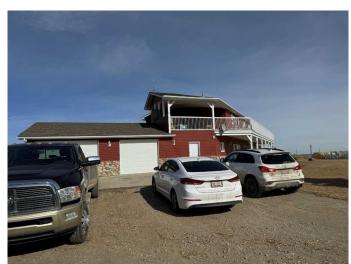

#### \$7,000,000

6 Bedroom, 4.00 Bathroom, 3,251 sqft Residential on 55.00 Acres

NONE, Rural Rocky View County, Alberta

55 acres on the edge of Airdrie, Great for investors, with incredible views! Great family operation, with raised 6 bedroom bungalow with walk-out and oversize double attached garage. 40x60 shop/barn with power. (exclude all steel shelving units). Property is well setup for horses and raising kids and dogs. Large fenced turn out for dogs. The home is upgraded and has a Main floor kitchen as well. there is a makeup air unit under front deck for heat and A/C! Come have a look!

#### **Amenities**

Utilities Electricity Paid For, Heating Paid For, Water Paid For

Parking Double Garage Attached

# of Garages 2