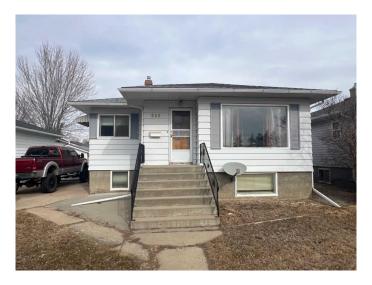

# \$280,000 - 346 10 Street Sw, Medicine Hat

MLS® #A2202422

### \$280,000

3 Bedroom, 1.00 Bathroom, 936 sqft Residential on 0.14 Acres

SW Hill, Medicine Hat, Alberta

Fully developed bungalow with oversized (26X28) heated double garage. This home offers two bedrooms on the main along with a large living room. The basement is fully developed with a summer kitchen and common laundry area. Newer shingles, furnace and hot water tank as well as some other upgrades have been completed. Full sized lot, close to schools, tremendous value is here. This home is being sold "as is, where is" on possession.