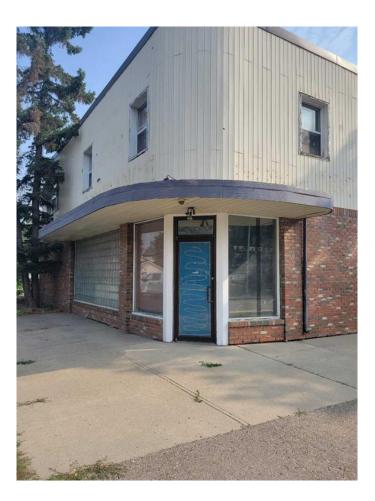

#### \$1,299,000

0 Bedroom, 0.00 Bathroom, Commercial on 0.17 Acres

Winston Heights/Mountview, Calgary, Alberta

This 2 story office/apartment/flex building with full basement and double garage, sits with great exposure on a busy street, on a 7502 sq ft lot with Direct Control land use, in an H-GO zone which will allow for a ton of different uses and/or re-development opportunities. The existing building is 2518 sq ft of Flex/Office and generates up to \$2600.00 upstairs alone. This property can be sold with neighboring property (MLS A2202292) to garner 13,475 sq ft of development potential. Properties in locations like this don't come on the market often.