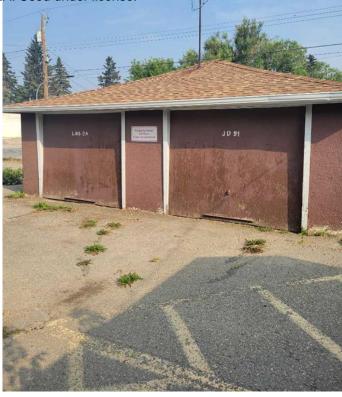

#### \$1,299,000

0 Bedroom, 0.00 Bathroom, Commercial on 0.17 Acres

Winston Heights/Mountview, Calgary, Alberta

This 2 story office/apartment/flex building with full basement and double garage, sits with great exposure on a busy street, on a 7502 sq ft lot with Direct Control land use, in an H-GO zone which will allow for a ton of different uses and/or re-development opportunities. The existing building is 2518 sq ft of Flex/Office and generates up to \$2600.00 upstairs alone. This property can be sold with neighboring property (MLS A2202292) to garner 13,475 sq ft of development potential. Properties in locations like this don't come on the market often.

#### Amenities

Parking Spaces 12