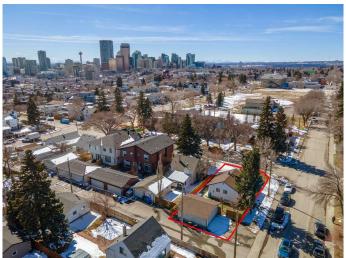

# \$775,000 - 922 Remington Road Ne, Calgary

MLS® #A2199741

## \$775,000

3 Bedroom, 2.00 Bathroom, 850 sqft Residential on 0.11 Acres

Renfrew, Calgary, Alberta

Looking for an inner city development land? Incredible opportunity for an Inner City RC-2 corner lot. The neighborhood is going through a renewal. Luxury infills and single homes are being built all around. A lovely 2 bedroom up bungalow with updated kitchen. Huge yard and double garage. Great to live in or rent while you apply for your development permits and plans. This is a can't miss investment opportunity!

# **Community Information**

Address 922 Remington Road Ne

Subdivision Renfrew

City Calgary
County Calgary
Province Alberta
Postal Code T2E 5K1

#### **Exterior**

Exterior Features Playground, Private Yard

Lot Description Back Lane, Back Yard, Corner Lot, Front Yard, City Lot

Roof Asphalt Shingle

Construction Wood Frame, Stucco

Foundation Poured Concrete