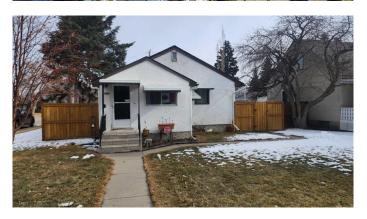

## \$775,000

3 Bedroom, 2.00 Bathroom, 850 sqft Residential on 0.11 Acres

Renfrew, Calgary, Alberta

Looking for an inner city development land? Incredible opportunity for an Inner City RC-2 corner lot. The neighborhood is going through a renewal. Luxury infills and single homes are being built all around. A lovely 2 bedroom up bungalow with updated kitchen. Huge yard and double garage. Great to live in or rent while you apply for your development permits and plans. This is a can't miss investment opportunity!

Built in 1947

## **Essential Information**

MLS® # A2199741 Price \$775,000

Bedrooms 3
Bathrooms 2.00
Full Baths 2
Square Footage 850
Acres 0.11
Year Built 1947

Type Residential
Sub-Type Detached
Style Bungalow
Status Active

#### **Exterior**

Exterior Features Playground, Private Yard

Lot Description Back Lane, Back Yard, Corner Lot, Front Yard, City Lot

Roof Asphalt Shingle

Construction Wood Frame, Stucco

Foundation Poured Concrete