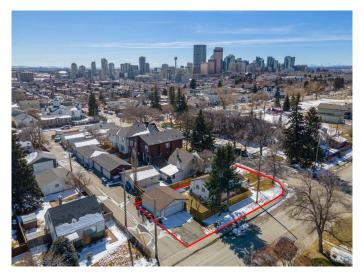

# \$775,000 - 922 Remington Road Ne, Calgary

MLS® #A2199741

## \$775,000

3 Bedroom, 2.00 Bathroom, 850 sqft Residential on 0.11 Acres

Renfrew, Calgary, Alberta

Looking for an inner city development land? Incredible opportunity for an Inner City RC-2 corner lot. The neighborhood is going through a renewal. Luxury infills and single homes are being built all around. A lovely 2 bedroom up bungalow with updated kitchen. Huge yard and double garage. Great to live in or rent while you apply for your development permits and plans. This is a can't miss investment opportunity!

# **Community Information**

Address 922 Remington Road Ne

Subdivision Renfrew

City Calgary
County Calgary
Province Alberta
Postal Code T2E 5K1

#### **Exterior**

Exterior Features Playground, Private Yard

Lot Description Back Lane, Back Yard, Corner Lot, Front Yard, City Lot

Roof Asphalt Shingle

Construction Wood Frame, Stucco

Foundation Poured Concrete