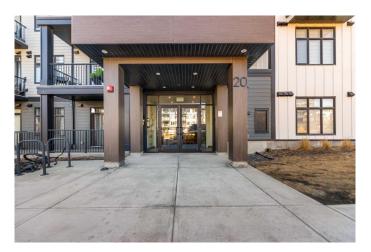

# \$299,000 - 105, 20 Sage Hill Walk Nw, Calgary

MLS® #A2198284

### \$299,000

2 Bedroom, 1.00 Bathroom, 589 sqft Residential on 0.00 Acres

Sage Hill, Calgary, Alberta

HUGE PRICE REDUCTION FOR QUICK SALE. LOCATION! LOCATION + 2 PARKING STALLS FOR HE AND SHE. There is also a large storage in the parkade to store your winter or summer tires. Look no further....this is the best deal and an excellent value for the price. Loads of upgrades. There are 2 bedrooms with luxury vinyl plank throughout. No more carpets to clean, say goodbye to carpet cleaning. Bright and open floorplan featuring modern finishes throughout. White kitchen cabinetry, chimney hoodfan with quartz countertops in both the kitchen and bathroom with luxury walk-in shower and upgraded tiles. Conveniently located within walking distance to all the major shops in Sage Hill, including T&T Supermarket, Walmart, restaurants and walking/bike paths. Immediate possession is available for investors or for first time homebuyers.

## **Community Information**

Address 105, 20 Sage Hill Walk Nw

Subdivision Sage Hill
City Calgary
County Calgary
Province Alberta
Postal Code T3R 1Z5