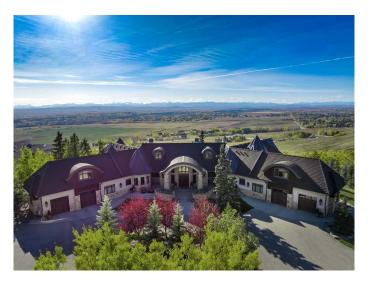

# \$12,950,000 - 242249 Westbluff Road, Rural Rocky View County

MLS® #A2198065

#### \$12,950,000

5 Bedroom, 9.00 Bathroom, 5,851 sqft Residential on 18.50 Acres

NONE, Rural Rocky View County, Alberta

Situated on a tranquil 20-acre expanse on the eastern escarpment of the Springbank valley, this stunning residence offers unparalleled privacy. Custom-designed and built by McKinley Masters of Calgary for the original owner, the property's conception was driven by a deep commitment to seclusion. In line with the seller's wishes, details have been carefully curated to preserve privacy for prospective owners. Open disclosure for qualified buyers will be provide

#### **Essential Information**

MLS® # A2198065 Price \$12,950,000

Bedrooms 5
Bathrooms 9.00
Full Baths 7

Half Baths 2

Square Footage 5,851
Acres 18.50

Year Built 2015

Type Residential Sub-Type Detached

Style Acreage with Residence, Bungalow