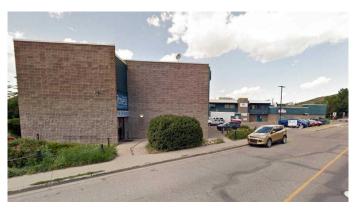

#### \$19

0 Bedroom, 0.00 Bathroom, Commercial on 1.00 Acres

NONE, Cochrane, Alberta

SHERIDAN MALL BAYS FOR LEASE, Sizes 500 to 1,500 sq. ft. Ground floor and upper floor. Elevator on east side. Stairs on south. 24 hours access. Hallway connects east and west side. Lease base rate \$8.50 upper floor and \$14.00 main floor. Strong tenant base mainly local business. Some bays have bathrooms in the bays. Great exposure to main access coming into Cochrane from Calgary via Highway 1A. Bays 15, 220 and Bay 2 are not available for lease at this time.

## **Community Information**

Address 118 1 Avenue W

Subdivision NONE

City Cochrane

County Rocky View County

Province Alberta
Postal Code T4C 2K8