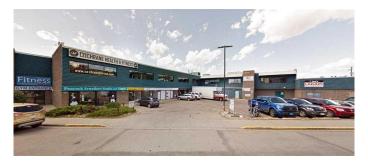

#### \$19

0 Bedroom, 0.00 Bathroom, Commercial on 1.00 Acres

NONE, Cochrane, Alberta

SHERIDAN MALL BAYS FOR LEASE, Sizes 500 to 1,500 sq. ft. Ground floor and upper floor. Elevator on east side. Stairs on south. 24 hours access. Hallway connects east and west side. Lease base rate \$8.50 upper floor and \$14.00 main floor. Strong tenant base mainly local business. Some bays have bathrooms in the bays. Great exposure to main access coming into Cochrane from Calgary via Highway 1A. Bays 15, 220 and Bay 2 are not available for lease at this time.

#### **Amenities**

Parking Spaces 25