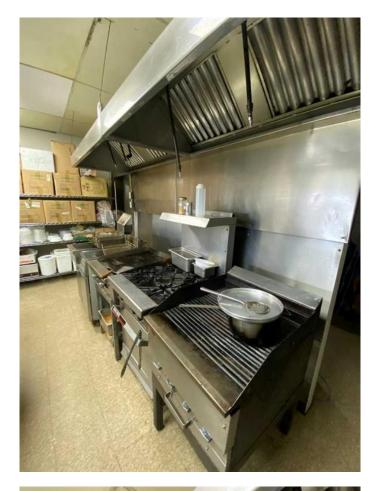

# \$99,900

0 Bedroom, 0.00 Bathroom, Commercial on 0.00 Acres

N/A, Calgary, Alberta

This recently renovated multi-franchise kitchen in Southeast Calgary has just reopened and is generating monthly sales between \$10,000 and \$20,000, with significant room for growth. Located in a high-traffic area, this business is designed to maximize revenue by operating multiple popular franchise brands from one fully equipped commercial kitchen.

With 1,500 sq. ft. of modern kitchen space, the business is strategically positioned for high-volume delivery and takeout orders through Uber Eats, DoorDash, and SkipTheDishes. The setup ensures low overhead costs, with a lease of only \$3,000 per month, making it an efficient and cost-effective investment.