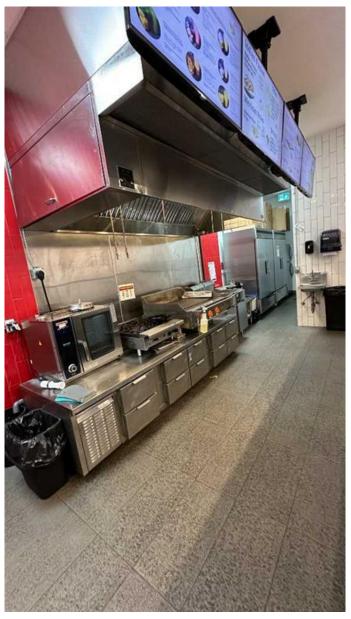

#### \$99,100

0 Bedroom, 0.00 Bathroom, Commercial on 0.00 Acres

East Chestermere, Chestermere, Alberta

Back on market as approval for a certain restaurant was not authorized by the owners. The uses which can get approved are: Mexican, Greek, Sandwich, Italian, Smoothies. Here's a rare opportunity to open your fast-food restaurant in Chestermere. This business sale comes with all appliances, equipment, furniture, and supplies. Thereâ€<sup>™</sup>s no need to take over an existing franchiseâ€"start fresh with your concept. The fully equipped commercial kitchen ensures efficient operations, while low rent and easy management make this a fantastic, profitable opportunity you won't want to miss! NO PIZZA or INDIAN RESTAURANT (will not get approved)