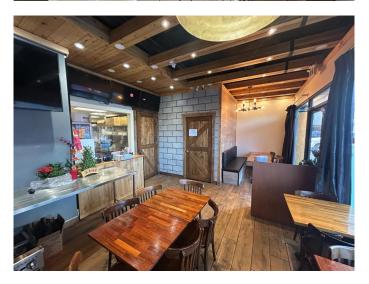

This space features an efficient kitchen layout, a modern and trendy design, a sufficient dining area for quick-service seating(20 seats), and a handicap-accessible washroom. Brand-New Walk-in cooler, freezer, and cooking equipment recently installed. Well-known, high-traffic area surrounded by both residential and business communities.