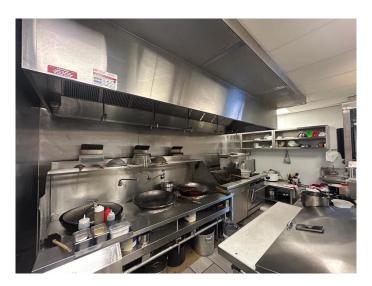

This space features an efficient kitchen layout, a modern and trendy design, a sufficient dining area for quick-service seating(20 seats), and a handicap-accessible washroom. Brand-New Walk-in cooler, freezer, and cooking equipment recently installed. Well-known, high-traffic area surrounded by both residential and business communities.