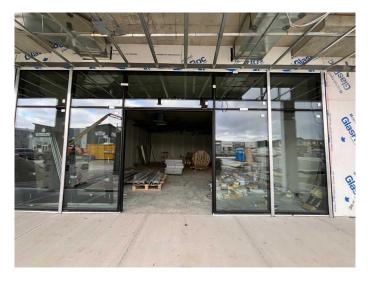

#### \$34

0 Bedroom, 0.00 Bathroom, Commercial on 0.00 Acres

Saddle Ridge, Calgary, Alberta

Looking to start your dream business? This is your chance! This 871.25 sq. ft. retail space in Saddlepeace Manor is the perfect spot to kick off your venture. Situated in a high-traffic area with prime visibility, it's just steps away from a gurdwara and a school, ensuring a steady flow of potential customers. Whether you're opening a boutique, café, or service-based business, this vibrant community offers endless possibilities. Don't waitâ€"secure this ideal location and bring your business vision to life! Contact us today to get started. Please note the following businesses are not permitted due to current exclusivities and the Gurdwara Sahib situated across the street:

Preschool

Billiards

Physio, Chiro or massage

Pizza

We would also prefer to stay away from Indian clothing stores as we already have one in our plaza within the same development.

Built in 2024