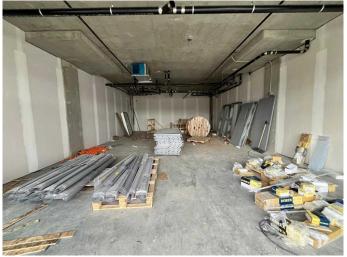

#### \$34

0 Bedroom, 0.00 Bathroom, Commercial on 0.00 Acres

Saddle Ridge, Calgary, Alberta

Looking to start your dream business? This is your chance! This 871.25 sq. ft. retail space in Saddlepeace Manor is the perfect spot to kick off your venture. Situated in a high-traffic area with prime visibility, it's just steps away from a gurdwara and a school, ensuring a steady flow of potential customers. Whether you're opening a boutique, café, or service-based business, this vibrant community offers endless possibilities. Don't waitâ€"secure this ideal location and bring your business vision to life! Contact us today to get started. Please note the following businesses are not permitted due to current exclusivities and the Gurdwara Sahib situated across the street:

Preschool

Billiards

Physio, Chiro or massage

Pizza

We would also prefer to stay away from Indian clothing stores as we already have one in our plaza within the same development.

Built in 2024