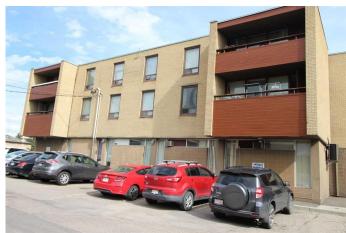

# \$3,750,000 - 2, 1133 17 Avenue Nw, Calgary

MLS® #A2184464

## \$3,750,000

0 Bedroom, 0.00 Bathroom, Commercial on 0.00 Acres

Capitol Hill, Calgary, Alberta

This three-story building, situated on an 11,948-square-foot lot, holds 10 distinct titles. It encompasses two commercial units: a 3,452 sq. ft. main floor space currently vacant for multy purpouse potential. and a 2,000 sq. ft. lower level space occupied by a church. Additionally, the property boasts 8 upgraded two-bedroom residential units, each with an area of 796 sq. ft. With 21 exterior ground-level parking stalls. This property is ideally located across from SAIT and mere minutes from downtown, making it a prime revenue-generating asset with diverse tenants. A Phase I environmental assessment was completed in 2014, and the property achieved a gross revenue of \$260,000 in 2023. There is also potential to convert the building units into a condominium. there are 10 separate titles for units 1 and 2 and also apartments units 101-104 and 201-204 for the apartments