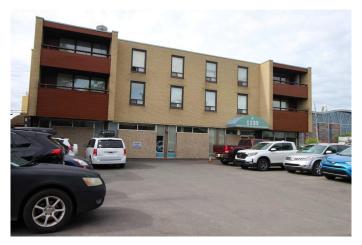

# \$3,750,000 - 2, 1133 17 Avenue Nw, Calgary

MLS® #A2184464

## \$3,750,000

0 Bedroom, 0.00 Bathroom, Commercial on 0.00 Acres

Capitol Hill, Calgary, Alberta

This three-story building, situated on an 11,948-square-foot lot, holds 10 distinct titles. It encompasses two commercial units: a 3,452 sq. ft. main floor space currently vacant for multy purpouse potential. and a 2,000 sq. ft. lower level space occupied by a church. Additionally, the property boasts 8 upgraded two-bedroom residential units, each with an area of 796 sq. ft. With 21 exterior ground-level parking stalls. This property is ideally located across from SAIT and mere minutes from downtown, making it a prime revenue-generating asset with diverse tenants. A Phase I environmental assessment was completed in 2014, and the property achieved a gross revenue of \$260,000 in 2023. There is also potential to convert the building units into a condominium. there are 10 separate titles for units 1 and 2 and also apartments units 101-104 and 201-204 for the apartments