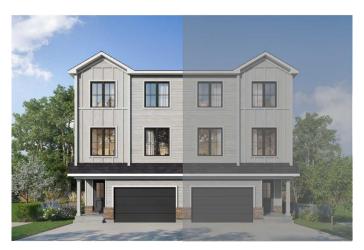

## \$529,900

3 Bedroom, 3.00 Bathroom, 1,768 sqft Residential on 0.10 Acres

Wildflower, Airdrie, Alberta

A beautifully designed front garage home with an open floorplan. This home is perfect for a family or a young couple or someone looking to downsize. Tasteful interiors with a Hardie Board exterior. Living in wildflower gives you access to a naturalized pond, harvest park, scenic look out points, future hill side hub and a school site. The community will also have Airdrie's first outdoor swimming pool. Photos are representative.