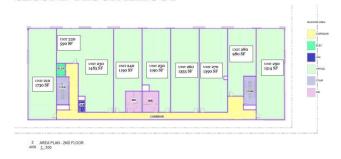

he thriving community of Nolan Hill, NW Calgary. Located on high-traffic Sarcee Trail, this space offers exceptional visibility and is perfect for a wide range of uses, including Professional, medical or dental offices, veterinary clinics, restaurants, gyms, salons, etc. Surrounded by numerous anchor tenants and shopping centres, this prime location is also supported by a growing, high-density residential population from neighbouring communities. Listing unit is 1187 sqf. Available for lease as well.



### **Essential Information**

MLS® # A2166915 Price \$415,450

Bathrooms 0.00 Acres 0.00 Year Built 2024

Type Commercial
Sub-Type Business
Status Active

# **Community Information**

Address 280, 198 Nolanridge Crescent Nw

Subdivision Nolan Hill City Calgary



#### SECOND FLOOR LAYOUT



#### THIRD FLOOR LAYOUT



County Calgary
Province Alberta
Postal Code T3R 1W9

## **Additional Information**

Date Listed September 18th, 2024

Days on Market 238 Zoning I-C

# **Listing Details**

Listing Office Century 21 Bravo Realty

Data is supplied by Pillar 9â,¢ MLS® System. Pillar 9â,¢ is the owner of the copyright in its MLS® System. Data is deemed reliable but is not guaranteed accurate by Pillar 9â,¢. The trademarks MLS®, Multiple Listing Service® and the associated logos are owned by The Canadian Real Estate Association (CREA) and identify the quality of services provided by real estate professionals who are members of CREA. Used under license.