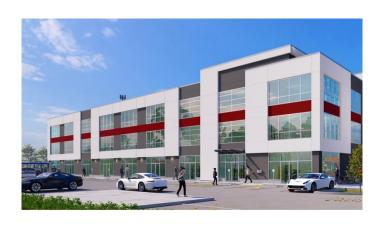

590 sqft - 21,330 sqft in the thriving community of Nolan Hill, NW Calgary. Located on high-traffic Sarcee Trail, this space offers exceptional visibility and is perfect for a wide range of uses, including Professional, medical or dental offices, veterinary clinics, restaurants, gyms, salons, etc. Surrounded by numerous anchor tenants and shopping centres, this prime location is also supported by a growing, high-density residential population from neighbouring communities. Listing unit is 1187 sqf. Available for lease as well.



### **Essential Information**

MLS® # A2166915 Price \$415,450

Bathrooms 0.00 Acres 0.00 Year Built 2024

Type Commercial
Sub-Type Business
Status Active

# **Community Information**

Address 280, 198 Nolanridge Crescent Nw

Subdivision Nolan Hill City Calgary



#### SECOND FLOOR LAYOUT



#### THIRD FLOOR LAYOUT



County Calgary
Province Alberta
Postal Code T3R 1W9

## **Additional Information**

Date Listed September 18th, 2024

Days on Market 238 Zoning I-C

# **Listing Details**

Listing Office Century 21 Bravo Realty

Data is supplied by Pillar 9â,¢ MLS® System. Pillar 9â,¢ is the owner of the copyright in its MLS® System. Data is deemed reliable but is not guaranteed accurate by Pillar 9â,¢. The trademarks MLS®, Multiple Listing Service® and the associated logos are owned by The Canadian Real Estate Association (CREA) and identify the quality of services provided by real estate professionals who are members of CREA. Used under license.