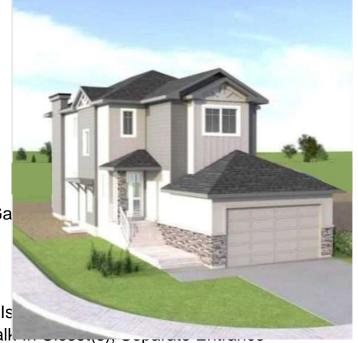

### \$749,900

5 Bedroom, 5.00 Bathroom, 1,925 sqft Residential on 0.10 Acres

Lakewood Meadows, Strathmore, Alberta

This elegant two-story home WITH LEGAL BASEMENT SUITE and separate side entrance, is designed to offer both comfort and versatility. Situated on a generous corner lot that provides added space and privacy with no neighbors beside or behind. The main floor features a thoughtfully planned layout that seamlessly blends functionality with style. Upon entry, you will love the open to below feature as you walk to a dedicated office space, perfect for remote work or as a quiet study area( could also be used as a bedroom). Adjacent to the office is a full bathroom, adding convenience for guests and family members. The main living areas are designed for ease of flow, making them ideal for both entertaining and everyday living. Kitchen, dining room and living room all flow together and feature a large walk-in pantry, plenty of counters and cupboards, extended islands and large windows, The upper level of the home is designed with family needs in mind. It includes three well-appointed bedrooms, each offering ample space and comfort. The primary serves as a private retreat with ensuite and walk-in closet, while the additional bedrooms are versatile enough to accommodate various needs. A dedicated bonus room provides extra space for recreation or relaxation, enhancing the home's livability. Additionally, a conveniently located laundry room on this floor adds to the home's practicality, making household chores more manageable. One of the best features of this property is the legal,

two bedroom basement suite. This separate living area offers a range of possibilities, from providing independent living space for extended family members to serving as a potential rental unit. It includes its own entrance, ensuring privacy and autonomy while maintaining seamless integration with the main house. The home also includes a double garage. The corner lot adds to the property's appeal, offering a spacious outdoor area and enhancing the overall sense of privacy and openness. In summary, this two-story home combines stylish design with practical features, including a legal basement suite, a main floor office and full bath, three bedrooms plus a bonus room upstairs, and a double garage. Strathmore is a vibrant town with all the amenities of the big city without the congestion.