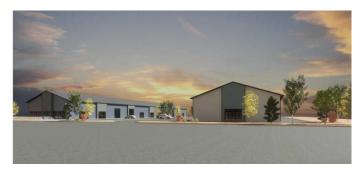

### \$298,595

0 Bedroom, 0.00 Bathroom, Commercial on 0.00 Acres

NONE, Strathmore, Alberta

Alert Investors, Businesses great property located on south side of #1 HWY in Strathmore. 2100 sqft unit and plan your build out. Zoned HWY Commercial. Build to suite. Leasing possible. Price is the shell only.

Built in 2024