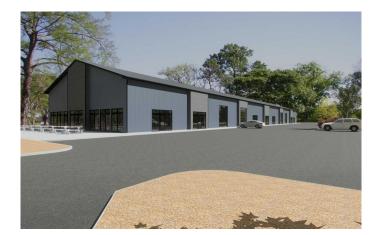

### \$298,595

0 Bedroom, 0.00 Bathroom, Commercial on 0.00 Acres

NONE, Strathmore, Alberta

Alert Investors, Businesses great property located on south side of #1 HWY in Strathmore. 2100 sqft unit and plan your build out. Zoned HWY Commercial. Build to suite. Leasing possible. Price is the shell only.

Built in 2024