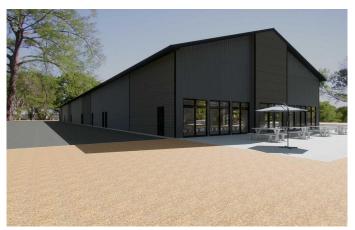

### \$298,595

0 Bedroom, 0.00 Bathroom, Commercial on 0.00 Acres

NONE, Strathmore, Alberta

Alert Investors, Businesses great property located on south side of #1 HWY in Strathmore. 2100 sqft unit and plan your build out. Zoned HWY Commercial. Build to suite. Leasing possible. Price is the shell only.

Built in 2024