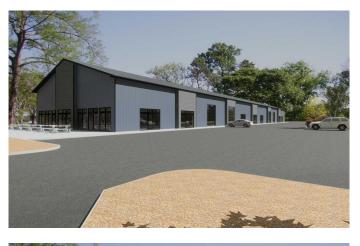

#### \$302,595

0 Bedroom, 0.00 Bathroom, Commercial on 0.00 Acres

NONE, Strathmore, Alberta

Investors, Businesses, here is a great new space HWY-C! Just on south side of #1 HWY coming into Strathmore from the west. 2124 sqft space can be built out to suit. 8 units already sold! This list price is the shell of the unit.