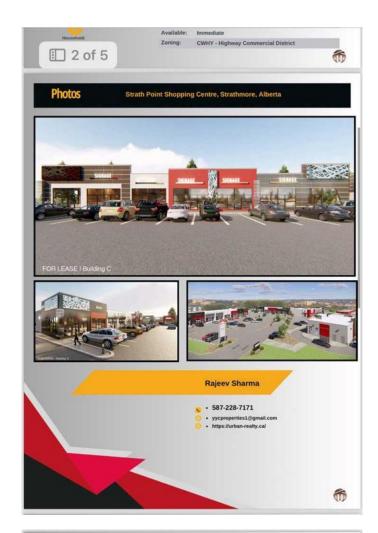

### \$39

0 Bedroom, 0.00 Bathroom, Commercial on 0.00 Acres

Downtown\_Strathmore, Strathmore, Alberta

Welcome to the heart of Strathmore's vibrant commercial scene! Presenting a prime opportunity: a newly constructed plaza conveniently situated just off Highway 1, boasting a dynamic lineup of anchor tenants including COBS Bread, Starbucks, Petro-Canada, and Arby's & KFC. This strategically positioned plaza is not just a space; it's a gateway to success for businesses seeking high visibility and foot traffic. With multiple 1200 SqFt units available for immediate lease, entrepreneurs and visionaries have the chance to join this bustling hub and carve out their niche in the community. Whether you envision a chic nail spa, a bustling pharmacy, or a much-needed medical clinic, day care or Liquor store the possibilities are boundless within this thriving commercial environment. Don't miss out on the chance to be part of Strathmore's bustling business landscape. Seize this opportunity to establish your brand in a location primed for success. Contact us today to explore leasing options and secure your place in this dynamic plaza! ?? Contact us now to make your mark on Strathmore's commercial map! ??