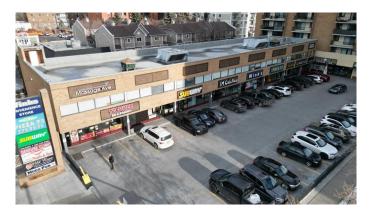

## \$15

0 Bedroom, 0.00 Bathroom, Commercial on 0.00 Acres

Beltline, Calgary, Alberta

Rare find, 2,808 sq. ft. currently occupied by month to month tenant also vacant units of 745 sq. ft. & 408 sq. ft available now, 2nd Floor Office units within Wellington Square on busy 14 Street SW offered at below market rental rates. Other 2nd floor units, occupied by Month to Month Tenants and available with notice, 1,267 sq. ft., 1,298 sq. ft., 2,808 sq. ft. up to 4,075 sq. ft. contiguous. Double row front parking and 24 stalls in rear. Excellent main floor Tenant mix and built in draw from 12 floor residential condo building on site as well dense surrounding residential development.