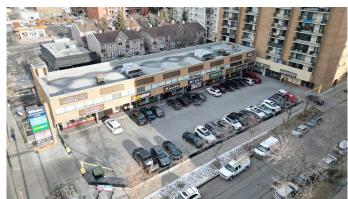

## \$15

0 Bedroom, 0.00 Bathroom, Commercial on 0.00 Acres

Beltline, Calgary, Alberta

Rare find, 2,808 sq. ft. currently occupied by month to month tenant also vacant units of 745 sq. ft. & 408 sq. ft available now, 2nd Floor Office units within Wellington Square on busy 14 Street SW offered at below market rental rates. Other 2nd floor units, occupied by Month to Month Tenants and available with notice, 1,267 sq. ft., 1,298 sq. ft., 2,808 sq. ft. up to 4,075 sq. ft. contiguous. Double row front parking and 24 stalls in rear. Excellent main floor Tenant mix and built in draw from 12 floor residential condo building on site as well dense surrounding residential development.