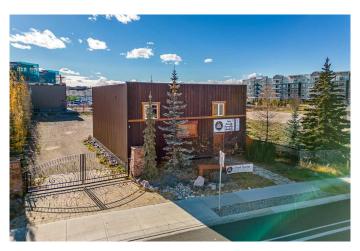

## \$1,350,000

0 Bedroom, 0.00 Bathroom, Commercial on 0.34 Acres

Downtown, Cochrane, Alberta

BACK ON THE MARKET! Right in the heart of Cochrane! Super versatile building. Large warehouse/shop with a 2000 sq ft main floor and 536 sq ft Boardroom/Office Mezzanine above. Both areas have In-Floor Heat. Additionally for your comfort and health there is a fresh air HVAC system and separate fan for Warehouse /Shop Area. Nice front entrance with a solid custom door and hand made metal staircase to the upper level. Beautiful bathroom with large shower will wow you! The lot size is 14775 sq ft and has a custom metal gate to large secure parking area at rear. This lot is fully fenced with a terrific central location and a multitude of possibilities for future use and development.

# **Community Information**

Address 365 Railway Street W

Subdivision Downtown

City Cochrane

County Rocky View County

Province Alberta
Postal Code T4C1B7

Interior

Heating Boiler, In Floor, Natural Gas, See Remarks

**Exterior** 

Roof Metal

Construction Metal Siding, Wood Siding

Foundation Slab